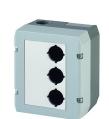

## Insulated plastic enclosure, 3 mounting holes

| General Data               |            |
|----------------------------|------------|
| Type reference             | DIRL3V-R22 |
| Description                | Enclosure  |
| Approvals                  | CE, UKCA   |
| Max. storage temperature   | -40°C 70°C |
| Max. operating temperature | -25°C 60°C |
| Material                   | PA6        |

| Technical data                       |               |
|--------------------------------------|---------------|
| Mounting aperture                    | 22.3 mm       |
| Number of mounting holes             | 3             |
| Cable entry                          | M20 x 1.5     |
| Mounting depth                       | 69 mm         |
| Weight                               | арргох. 263 g |
| Tightening torque (enclosure screws) | 2.0 Nm        |

## Note

Insulated Plastic Enclosure with anodised aluminium front plate (engraving, printing or laser marking on request) Picture may be different from original

Colour of bottom: dark-grey Colour of cover: light-grey