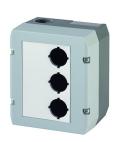

## Insulated plastic enclosure, 3 mounting holes

| General Data               |            |
|----------------------------|------------|
| Type reference             | DIRL3V-R22 |
| Description                | Enclosure  |
| Approvals                  | CE, UKCA   |
| Max. storage temperature   | -40°C 70°C |
| Max. operating temperature | -25°C 60°C |
| Material                   | PA6        |

| Technical data                       |               |
|--------------------------------------|---------------|
| Mounting aperture                    | 22.3 mm       |
| Number of mounting holes             | 3             |
| Cable entry                          | M20 x 1.5     |
| Mounting depth                       | 69 mm         |
| Weight                               | арргох. 263 g |
| Tightening torque (enclosure screws) | 2.0 Nm        |

## Note

Insulated Plastic Enclosure with anodised aluminium front plate (engraving, printing or laser marking on request) Picture may be different from original

Colour of bottom: dark-grey Colour of cover: light-grey