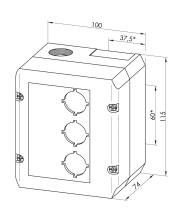

| Technical data                       |               |
|--------------------------------------|---------------|
| Mounting aperture                    | 22.3 mm       |
| Number of mounting holes             | 3             |
| Cable entry                          | M20 x 1.5     |
| Mounting depth                       | 69 mm         |
| Weight                               | арргох. 263 g |
| Tightening torque (enclosure screws) | 2.0 Nm        |